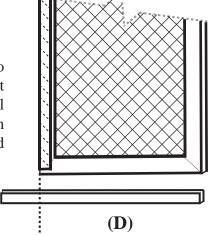

4. Measure the full width of door, from outside edge of hinge channel to outside edge of security door frame. Cut bottom channel to this measurement and file all rough edges. (Illustration D) Adjust bottom channel until vinyl sweep is touching wood sill. On the inside, (drill) 3/32" holes 4-1/2" from each end of the bottom channel as close to the bottom edge as possible, and insert sheet metal screws.