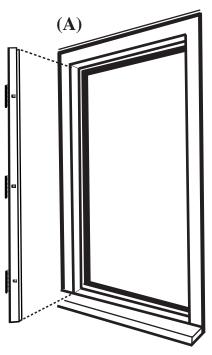

## TRU-FRAME® SECURITY DOOR

(Hinge Expander Style)

INSTALLATION INSTRUCTIONS

Tel: 800-677-5264 | Fax: 888-526-4329

READ COMPLETE
INSTRUCTIONS
THOROUGHLY BEFORE
STARTING STEP #1

1. Measure height of opening on side where hinges will be fastened, normally same side as the hinges on main door. (Illustration A) Cut the bottom of the hinge channel to this measured length less 2-3/8". File all rough edges smooth. DO NOT cut hinge channel if door opening height measures up to 3/8" over net security door size.