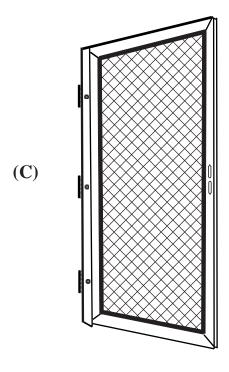

## R. Lang Company

Tel 800-677-5264 | Fax 888-526-4329

TRU-FRAME® A name you can build on.

3. Slip the security door into the hinge channel. With pieces of cardboard, shim door for 3/16" clearance on latch side and 1/8" at top. On outside of door with 3/32" drill bit, drill 3 holes through hinge channel as per illustration, do not drill completely through door. (Illustration C) Follow this same procedure on inside of door. Insert sheet metal screws provided.