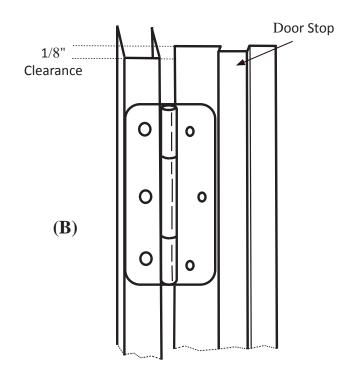

## TOOLS REQUIRED:

- Hack Saw
- Screwdriver
- Drill
- 3/32" and 1/4" Drill Bit
- File
- Tape Measure
- Pencil or Scriber

2. Locate position of hinges on door frame while allowing 1/8" clearance at top of hinge channel. Mount hinges with wood screws provided. Illustration B.